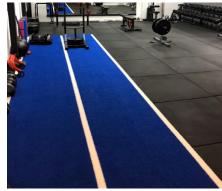

## Aslon® sprinttrack

Aslon® Sprinttracks are specially developed for intensive use. The combination of short fiber and a high density in the tracks results in a hard wearing sport floor and a comfortable and durable surface for the sport fanatics. In our assortment we have a standard sprinttrack with lines and a sprinttrack with START 1-10.

Colors: sprinttrack with lines: green, blue, red and black sprinttrack design: green and black sprinttrack custom made: on demand

Width: 2 m | 4 m

Length: 10 m | 15 m | 25 m

High density mat | Few seams | Easy to lay
Low-maintenance | Colours are easy to combine