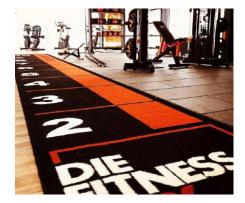

## Aslon® sprinttrack

Aslon® Sprinttracks are specially developed for intensive use. The combination of short fiber and a high density in the tracks results in a hard wearing sport floor and a comfortable and durable surface for the sport fanatics. In our assortment we have a standard sprinttrack with lines and a sprinttrack with START 1-10.

We are able to supply customized sprinttracks. By incorporating a logo or design in artificial grass, the interior of a health club or gym can be in your own style. Logos and designs are tufted into artificial grass. This makes our sprinttracks extremely hard wearing and durable.

Colors: sprinttrack with lines: green, blue, red and black sprinttrack design: green and black sprinttrack custom made: on demand

Width: 2 m | 4 m

Length: 10 m | 15 m | 25 m

High density mat | Few seams | Easy to lay
Low-maintenance | Colours are easy to combine