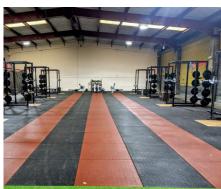

## Aslon® indoor fitness tile

Aslon® fitness tiles are sound absorbing and comfortable for athletes. The tiles protect both user, sports equipment and the gymfloor. Rubber tiles can be used in many different sportareas such as health clubs and gyms. They are available in standard granulate 1-3 mm and fine granulate 0.7-1 mm and a density of 900 kg/m3 or 1.000 kg/m3. The major advantage of fine granulate tiles is they are easier to clean and the floor have a nice appearance. The tiles can be delived with a flat underside or with a studded structure, depending on the application and the surface requirements.

Colors: black, red, green and grey

Dimensions: 1.000 x 1.000 mm | 500 x 500 mm

Thicknesses: 15 mm, 20 mm, 25 mm, 30 mm,

40 mm and 45 mm

Density: 900 kg/m<sup>3</sup> | 1.000 kg/m<sup>3</sup>

Impact protection | Easy to lay Sound absorbing | Low maintenance