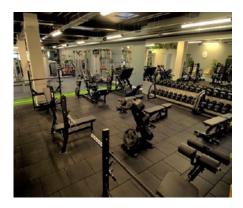

## Aslon® indoor fitness tile

Aslon® fitness tiles are sound absorbing and comfortable for athletes. The tiles protect both user, sports equipment and the gymfloor. Rubber tiles can be used in many different sportareas such as health clubs and gyms. They are available in standard granulate 1-3 mm and fine granulate 0.7-1 mm and a density of 900 kg/m3 or 1.000 kg/m3. The major advantage of fine granulate tiles is they are easier to clean and the floor have a nice appearance. The tiles can be delived with a flat underside or with a studded structure, depending on the application and the surface requirements.

Colors: black, red, green and grey

Dimensions: 1.000 x 1.000 mm | 500 x 500 mm

Thicknesses: 15 mm, 20 mm, 25 mm, 30 mm,

40 mm and 45 mm

Density: 900 kg/m<sup>3</sup> | 1.000 kg/m<sup>3</sup>

Impact protection | Easy to lay Sound absorbing | Low maintenance