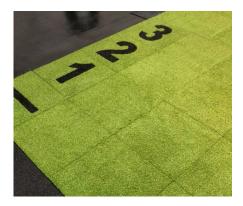

## Aslon® sprinttrack tiles

Aslon® sprinttrack tiles are specially developed for intensive use. The tiles are available as a SBR tile or multiplay tile. Multiplay tiles are rubber tiles with a top layer of multiplay artificial grass. SBR tiles are available in standard granulate 1-3 mm and fine granulate 0.7-1 mm and a density of 900 kg/m3 or 1,000 kg/m3. The numbers, symbols and multiplay artificial grass are deeply embedded in the rubber. The markings are no prints or stickers and therefore permanently embedded in the rubber. This makes our sprinttracks tiles extremely hard wearing and durable. The tiles are easy to combine with our total fitness range such as fitness tiles or artificial grass on a roll.