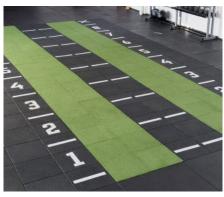

## Aslon® sprinttrack tiles

Aslon® sprinttrack tiles are specially developed for intensive use. The tiles are available as a SBR tile or multiplay tile. Multiplay tiles are rubber tiles with a top layer of multiplay artificial grass. SBR tiles are available in standard granulate 1-3 mm and fine granulate 0.7-1 mm and a density of 900 kg/m3 or 1,000 kg/m3. The numbers, symbols and multiplay artificial grass are deeply embedded in the rubber. The markings are no prints or stickers and therefore permanently embedded in the rubber. This makes our sprinttracks tiles extremely hard wearing and durable. The tiles are easy to combine with our total fitness range such as fitness tiles or artificial grass on a roll.