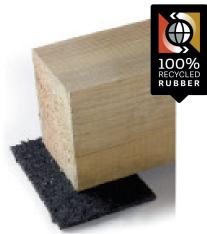

# Aslon<sup>®</sup> RUBBER Aslon<sup>®</sup> Tile supports

#### MATERIAL COMPOSITION:

Recycled granulate bound using a PU binding agent