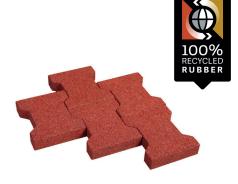

# **Aslon® H-Paver**

## **MATERIAL COMPOSITION:**

Recycled granulate bound using a PU binding agent and possibly a colouring agent

Size: Size tolerance sizes: 200 x 165 mm ± 2%

thickness: 43 mm ± 5 %