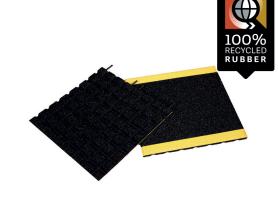

# Aslon® Demarcation tiles

## **COLOURS:**

black with yellow lines, straight lines, corner lines and T shape