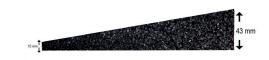

### MATERIAL COMPOSITION:

Recycled granulate bound using a PU binding agent

| SIZE:                 |
|-----------------------|
| sizes: 500 x 100 mm   |
| thickness: 10 - 43 mm |

Size tolerance ± 2% ± 5 %