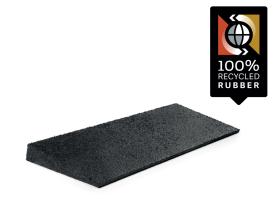

# Aslon® canted section

### MATERIAL COMPOSITION:

Recycled granulate bound using a PU binding agent

| SIZE:                 |
|-----------------------|
| sizes: 500 x 100 mm   |
| thickness: 10 - 43 mm |

Size tolerance ± 2% ± 5 %