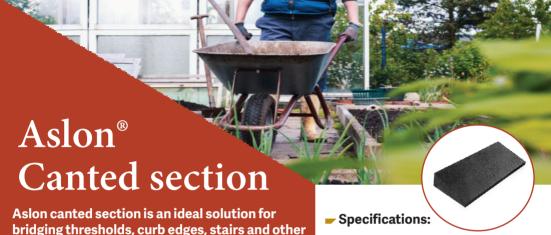

DIY RUBBER

obstacles, in and around the house.

A small difference in height can easily be a

A small difference in height can easily be a nuisance, especially when you are bound to a wheelchair or walker. Aslon ramp profiles offer a simple solution for these annoying situations.

## Benefits:

- bridging different heights
- easy to install
- accessibility of floors in different thicknesses
- confinement of the floor
- floor protection
- 100% recyclable

I www.aslon-rubber.com | E sales@aslon-rubber.com T +31 (0)174 283 443 | F +31 (0)174 283 112