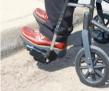

DIY RUBBER

obstacles, in and around the house.

A small difference in height can easily be a

A small difference in height can easily be a nuisance, especially when you are bound to a wheelchair or walker. Aslon ramp profiles offer a simple solution for these annoying situations.

Heavy traffic is also no problem at all, which is why Aslon ramp profile is also ideal for driving in and out of a driveway or garage.

Aslon canted section are available in the dimensions 500 x 200 mm.