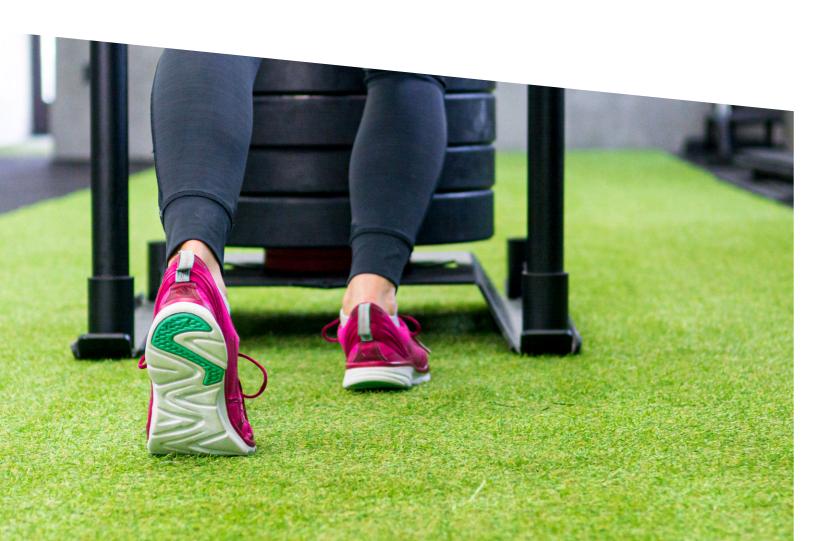

## Sprinttracks

SPRINTTRACKS MADE OF ARTIFICIAL GRASS

Aslon® sprinttracks are specially developed for intensive use. Due to the combination of a short fibre and a high density, the mat is hardwearing and therefore long-lasting as a sports floor. We recommend applying a re-foam shock pad under the artificial grass, making the floor comfortable to exercise on.

We offer 4 types of sprinttracks:

**SPRINTTRACK - UNI COLOUR** 

**SPRINTTRACK - WITH LINES** 

**SPRINTTRACK - DESIGN** 

**SPRINTTRACK - DESIGN GRASS** 

**DURABLE** 

**NOISE DAMPING** 

**EASY** TO INSTALL