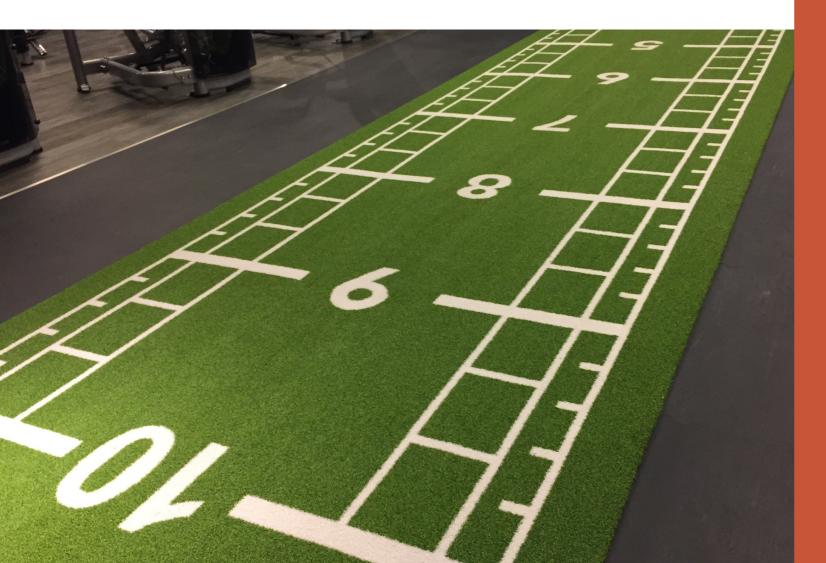

#### **SPRINTTRACK - DESIGN**

Sprinttrack made of our standard artificial grass with lines and numbers so an excersise is easy to track.

#### Specifications

**Colours:** green with white lines

black with white lines

**Width:** 1 m | 2 m

**Length:** 12 m | 15 m | 20 m | or by request

roll 4 m > 25 m