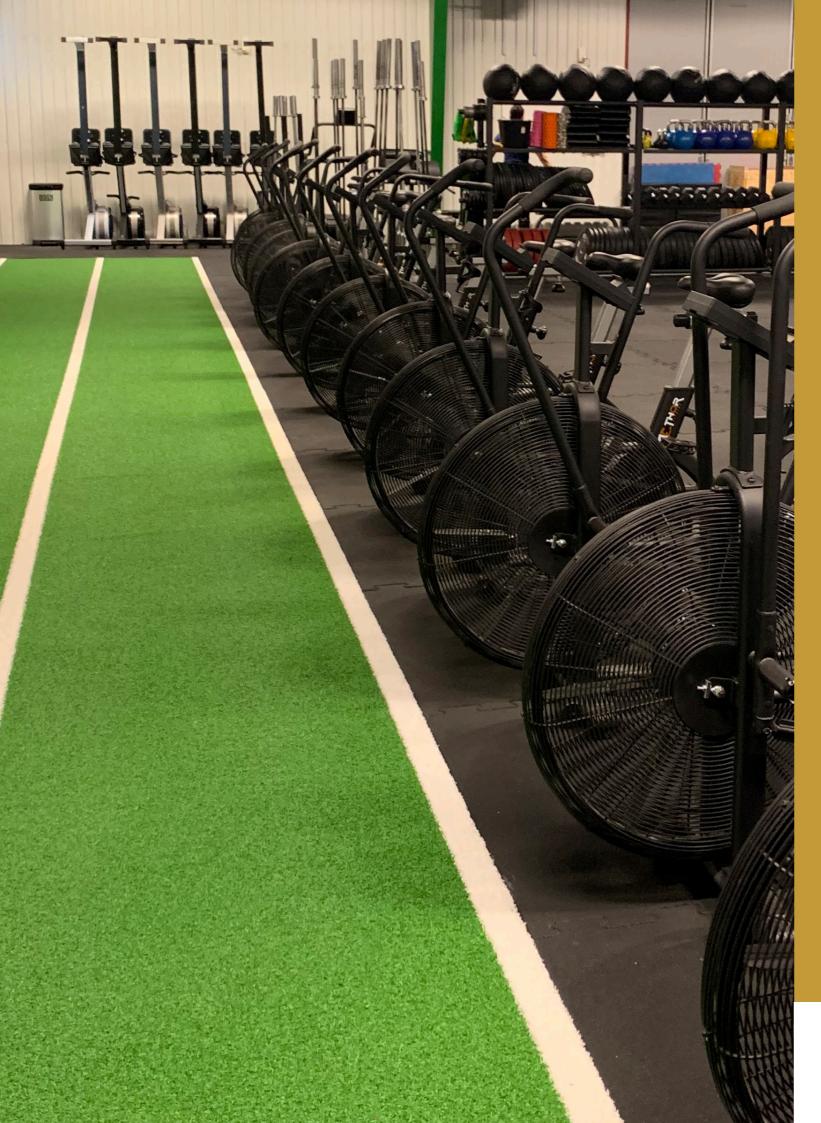

## Sprinttracks

SPRINTTRACKS MADE OF ARTIFICIAL GRASS

Aslon® sprinttracks are specially developed for intensive use. Due to the combination of a short fibre and a high density, the mat is hardwearing and therefore long-lasting as a sports floor. We recommend applying a re-foam shock pad under the artificial grass, making the floor comfortable to exercise on.

We offer 4 types of sprinttracks:

**SPRINTTRACK - UNI COLOUR** 

**SPRINTTRACK - WITH LINES** 

**SPRINTTRACK - DESIGN** 

**SPRINTTRACK - DESIGN GRASS** 

**DURABLE** 

**NOISE DAMPING** 

**EASY** TO INSTALL