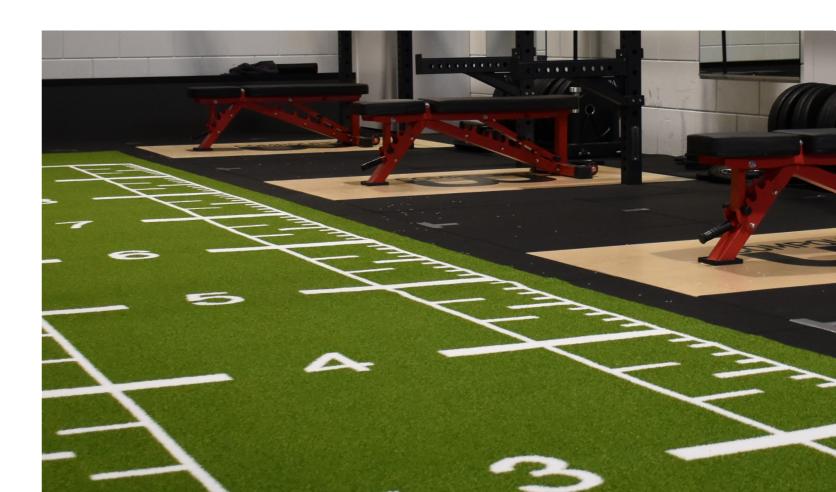

#### **SPRINTTRACK - DESIGN**

Sprinttrack made of our standard artificial grass with lines and numbers so an excersise is easy to track.

#### Specifications

**Colours:** green with white lines

black with white lines

**Width:** 1 m | 2 m

**Length:** 12 m | 15 m | 20 m | or by request

roll 4 m > 25 m