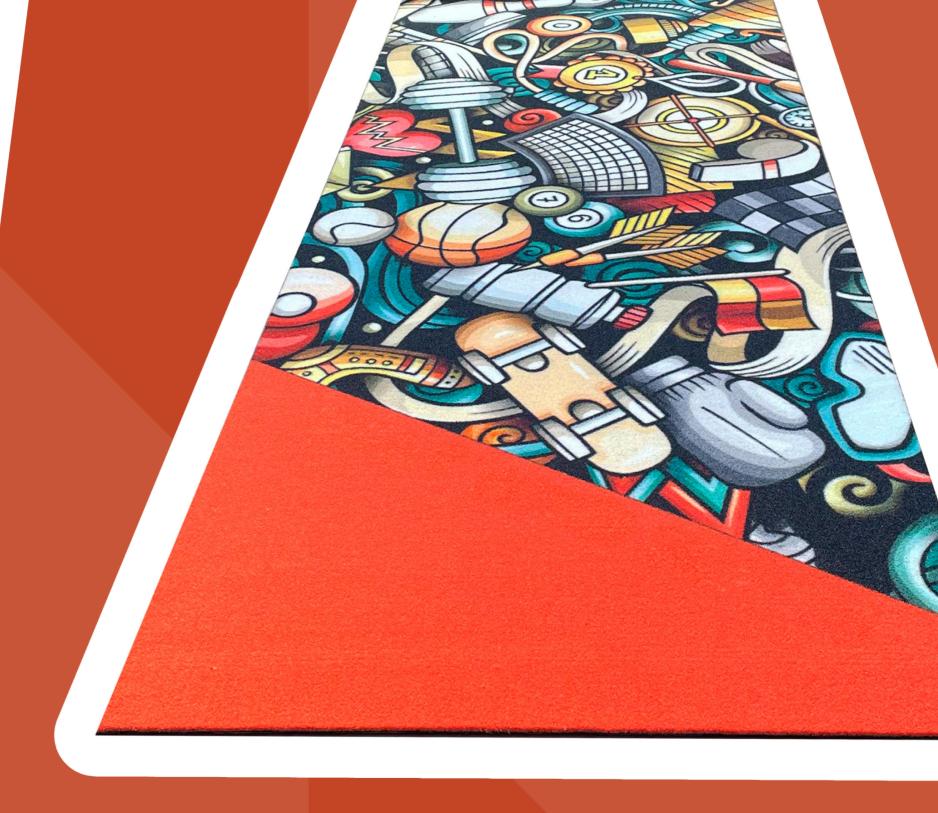

## Design Grass sprinttrack

SPRINTTRACK WITH YOUR OWN DESIGN ON IT

Aslon® Design Grass has been specially developed for intensive use. The combination of strong yarns and high density, ensures that the mat is hard-wearing and therefore long-lasting as a sports floor. Unlike other sprint tracks, this sprint track is made with nylon yarns, making it stronger and more wear-resistant.

What sets this sprint track apart is its unlimited design freedom. Any colour palette and design is possible. Besides the many design possibilities, this sprint track has also been tested for fire safety. The printed sprint track meets standard EN13501-1 with a fire class CFL and smoke class S1. In the event of an unexpected incident, this sprint track slows the spread of fire, saving valuable time for evacuation and assistance.

#### **SPECIFICATIONS**

**Colours:** unlimited options

**Width:** 2 m | 4m

**Length:** up to 30 metres