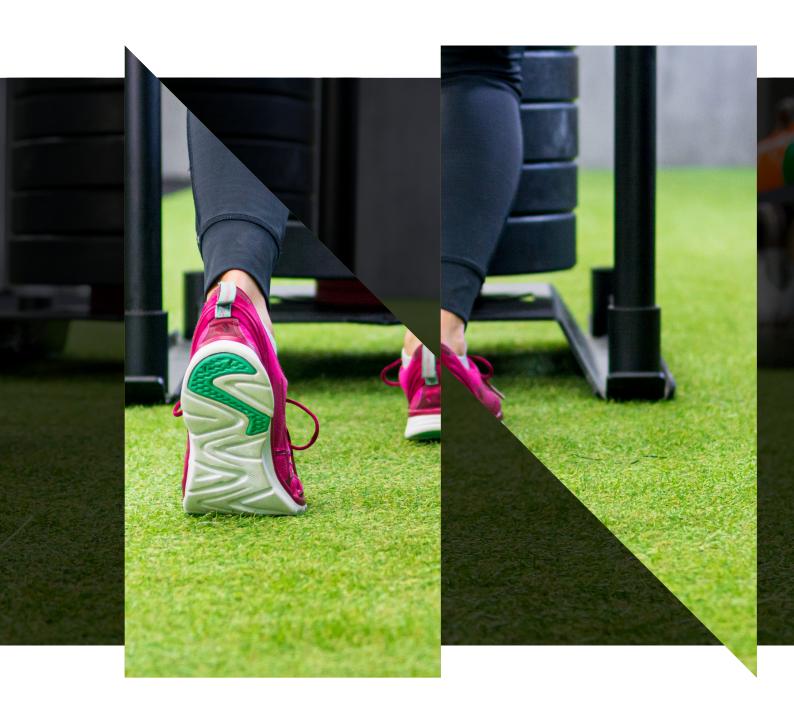

## Sprinttracks

SPRINTTRACKS MADE OF ARTIFICIAL GRASS

Aslon® sprinttracks are specially developed for intensive use. Due to the combination of a short fibre and a high density, the mat is hardwearing and therefore long-lasting as a sports floor. We recommend applying a re-foam shock pad under the artificial grass, making the floor comfortable to exercise on.

We offer 4 types of sprinttracks:

**SPRINTTRACK - UNI COLOUR** 

**SPRINTTRACK - WITH LINES** 

**SPRINTTRACK - DESIGN** 

**SPRINTTRACK - DESIGN GRASS** 

**DURABLE** 

**NOISE DAMPING** 

**EASY** TO INSTALL