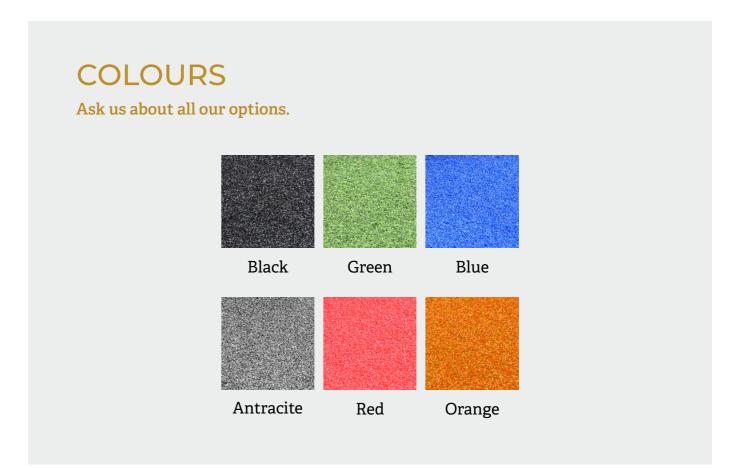

#### Specifications

Colours: green, black, blue and red

**Width:** 2 m | 4 m

**Length:** roll 2 m > 10 m | 15 m | 25 m

roll 4 m > 25 m

#### Specifications

Colours: green, black, blue and red

with white lines

Width: 2 m

**Length:** 10 m | 15 m | 25 m