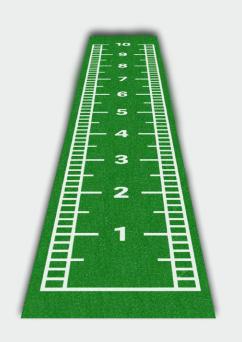

#### **SPRINTTRACK - DESIGN**

Sprinttrack made of our standard artificial grass with lines and numbers so an excersise is easy to track.

#### Specifications

**Colours:** green with white lines

black with white lines

**Width:** 1 m | 2 m

**Length:** 12 m | 15 m | 20 m | or by request

roll 4 m > 25 m