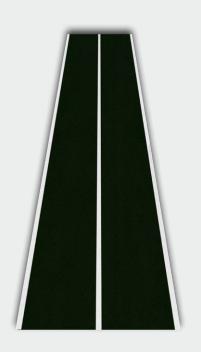

#### **SPRINTTRACK - WITH THREE LINES**

Sprinttrack made of our standard artificial grass with white outlines and a white line in the middle.

#### Specifications

Colours: green, black, blue and red

with white lines

Width: 2 m

**Length:** 10 m | 15 m | 25 m