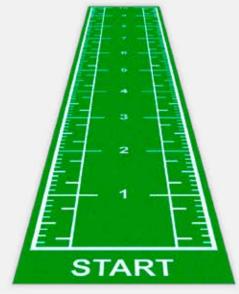

#### SPRINTTRACK - MARKINGTRACK

Sprinttrack made of our standard artificial grass with white lines and numbers so an excercise is easy to track.

#### **Specifications**

**Colours:** green and black with white lines

**Width:** 1 m | 2 m

**Length:** 12 m | 15 m | 20 m | or by request

roll 4 m > 25 m