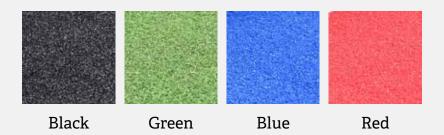

#### **Specifications**

Colours: black, green, blue and red

**Sizes:** 500 x 500 mm | 1.000 x 1.000 mm

Thickness: flat > 15 mm | 20 mm

with studded structure > 30 mm | 40 mm | 45 mm

#### **COLOURS**

Ask us about all our options.

NOISE DAMPING

VERY DURABLE