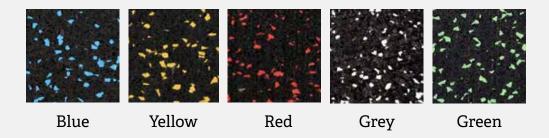

#### **Specifications**

**Colours:** black, red, green and grey

Sizes: 500 x 500 mm | 1.000 x 1.000 mm

**Thickness:** 30 mm | 40 mm | 45 mm

Density: 800 kg/m3 | 900 kg/m3 | 1.000 kg/m3

**NOISE DAMPING** 

**SHOCK** ABSORBING

#### **Specifications**

Colours: black, green, blue and red

**Sizes:** 500 x 500 mm | 1.000 x 1.000 mm

Thickness: flat > 15 mm | 20 mm

with studded structure > 30 mm | 40 mm | 45 mm

#### **Specifications**

**Colours:** black, red, green and grey

**Sizes:** 540 x 540 mm **Thickness:** 15 mm | 20 mm

**Density:** 900 kg/m3 | 1.000 kg/m3