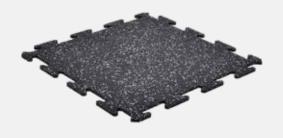

## IndoorFIT & OutdoorFIT

RUBBER TILES MADE OF EXTRA FINE AND STANDARD GRANULATE

Aslon® IndoorFIT and OutdoorFIT tiles have shock-absorbing and cushioning features, enabling them to withstand intense training sessions, heavy weights and daily use. They provide protection for the athlete as well as the sports equipment and fitness floor.

#### **INDOORFIT MATS**

Extra fine granulate (0,7 - 1 mm) Fine granulate (0,7 - 2 mm) Standard granulate (1 - 3 mm)

With flat- or studded structure underside

Sleek appearance

Colours: black - other colours on request Sizes: 500 x 500 mm | 1.000 x 1.000 mm