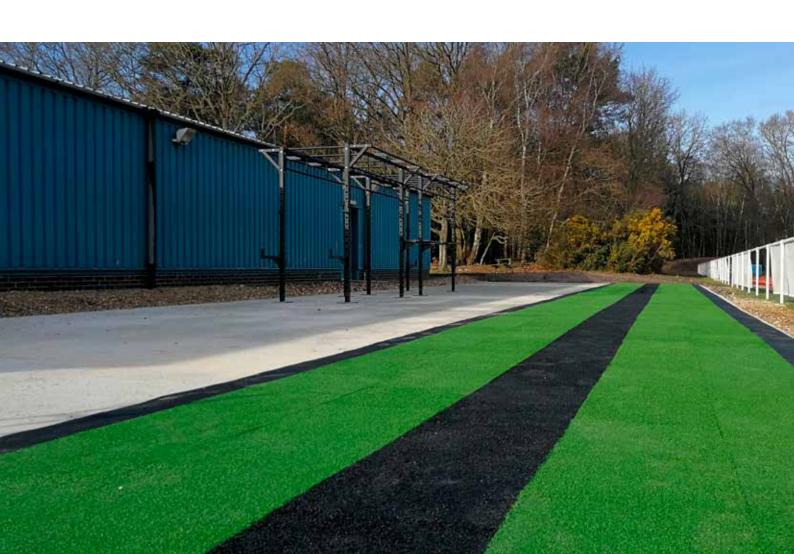

## **GrassFIT**

#### RUBBER TILES WITH A GRASS TOPLAYER

Aslon® GrassFIT tiles are applicable as sports flooring. Grass tiles are rubber tiles with a top layer of artificial grass. The artificial grass is pressed onto the rubber tiles, combining the advantages of rubber fitness tiles with those of artificial grass.

The underlay of rubber provides a comfortable fitness floor and the top layer of artificial grass is softer compared to a standard rubber tile and gives a more luxurious look.

The gym tiles provide cushioning and protection for both the athlete, sports equipment and for the gym floor. The sound-absorbing floor creates a quiet and pleasant training environment.

To give a gym its own look, the grassFIT tiles are available in different colours.