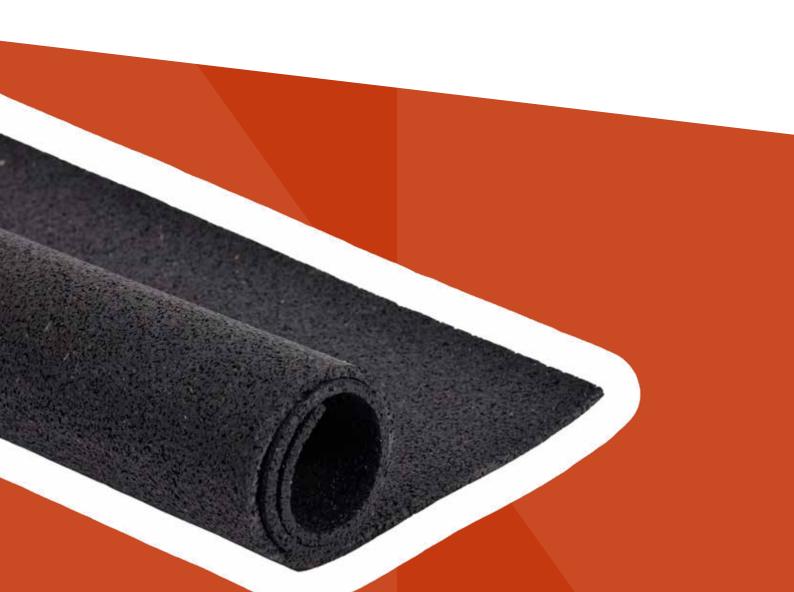

### Rubber on roll

#### EASY TO INSTALL FLOORING WITH ONLY A FEW SEAMS

Aslon® Rubber on roll is used in gyms and provides a comfortable floor. By using rolls, there are only few seams in the floor.

Our Rubber on roll is sound-absorbing and comfortable to exercise on. Rubber on roll supports the athlete and provides a non-slip surface. Rubber on roll is regularly chosen for larger areas, as it is quicker to install than if you choose tiles or mats.

Rolls are produced in so-called cylinders and can be sheeted in various thicknesses and lengths. The minimum thickness we recommend is five millimetres.

In addition to our standard rubber on rolls, we can also provide customised solutions.