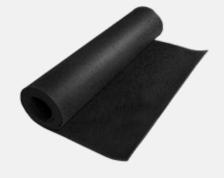

#### **RUBBER ON ROLL**

- Non slip
- Only a few seams
- Easy to install

#### **Specifications**

**Colours:** black

**Width:** 1.050 mm | 1.250 mm

Thickness: 3-20 mm

**Density:** 730 kg/m3 | 930 kg/m3 | 1.000 kg/m3

SHOCK ABSORBING

NOISE DAMPING

FEW SEAMS