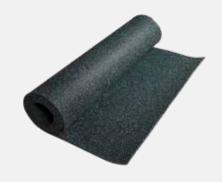

### Rubber on roll

#### EASY TO INSTALL FLOORING WITH ONLY A FEW SEAMS

Aslon® Rubber on roll is used in gyms and provides a comfortable floor. By using rolls, there are only few seams in the floor.

Our Rubber on roll is sound-absorbing and comfortable to exercise on. Rubber on roll supports the athlete and provides a non-slip surface. Rubber on roll is regularly chosen for larger areas, as it is quicker to install than if you choose tiles or mats.

Rolls are produced in so-called cylinders and can be sheeted in various thicknesses and lengths. The minimum thickness we recommend is five millimetres.

In addition to our standard rubber on rolls, we can also provide customised solutions.