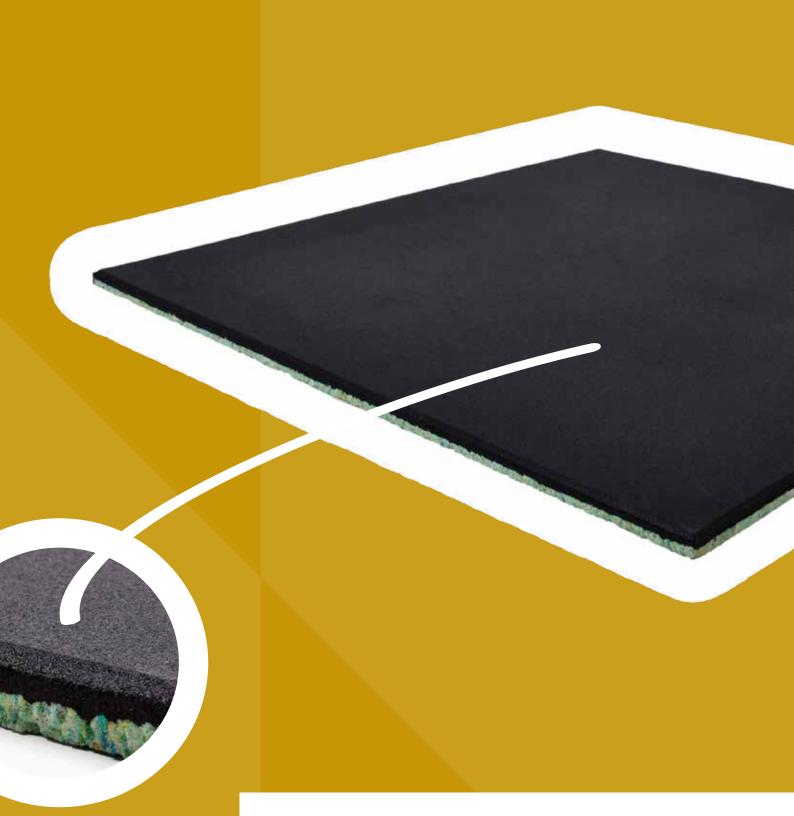

## IndoorFIT & OutdoorFIT

RUBBER TILES MADE OF EXTRA FINE AND STANDARD GRANULATE

Aslon® IndoorFIT and OutdoorFIT tiles have shock-absorbing and cushioning features, enabling them to withstand intense training sessions, heavy weights and daily use. They provide protection for the athlete as well as the sports equipment and fitness floor.

The rubber fitness tiles are slip-resistant, shock-absorbent and provide excellent cushioning to prevent injuries. They are also used as sound-absorbing flooring, ensuring a quiet and pleasant training environment.

In addition, rubber tiles are produced from recycled rubber granulate. This makes the rubber tiles 100% recyclable again after use.

The main difference between indoor- and outdoor tiles is the size of the granulate. Thanks to the standard granulate, water can easily drain away, making this tile ideal for outdoor use.

#### **INDOORFIT MATS**

Extra fine granulate (0,7 - 1 mm) Fine granulate (0,7 - 2 mm) Standard granulate (1 - 3 mm)

With flat- or studded structure underside

Sleek appearance

Colours: black - other colours on request Sizes: 500 x 500 mm | 1.000 x 1.000 mm

**Thickness:** 15 mm | 20 mm | 30 mm | 40 mm | 45 mm Density: 800 kg/m3 | 900 kg/m3 | 1.000 kg/m3

Standard granulate (1 - 3 mm)

Water-permeable

With studded structure underside

Non slip