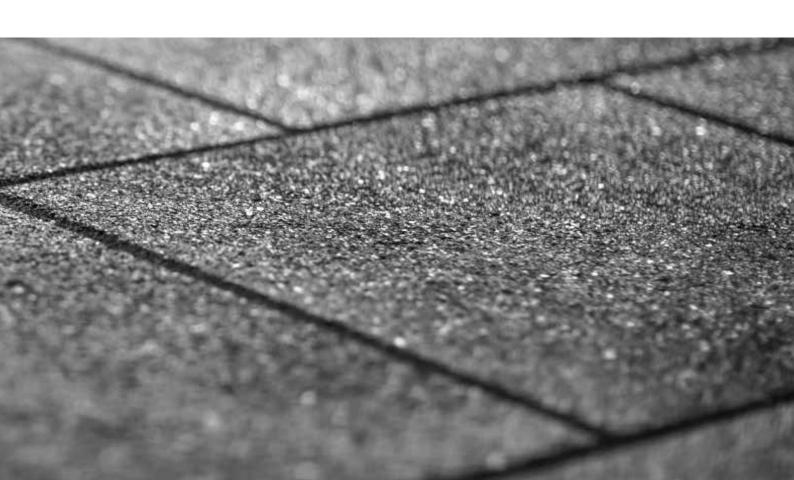

#### **INDOORFIT MATS**

Extra fine granulate (0,7 - 1 mm) Fine granulate (0,7 - 2 mm) Standard granulate (1 - 3 mm)

With flat- or studded structure underside

Sleek appearance

Colours: black - other colours on request Sizes: 500 x 500 mm | 1.000 x 1.000 mm

**Thickness:** 15 mm | 20 mm | 30 mm | 40 mm | 45 mm Density: 800 kg/m3 | 900 kg/m3 | 1.000 kg/m3

Standard granulate (1 - 3 mm)

Water-permeable

With studded structure underside

Non slip