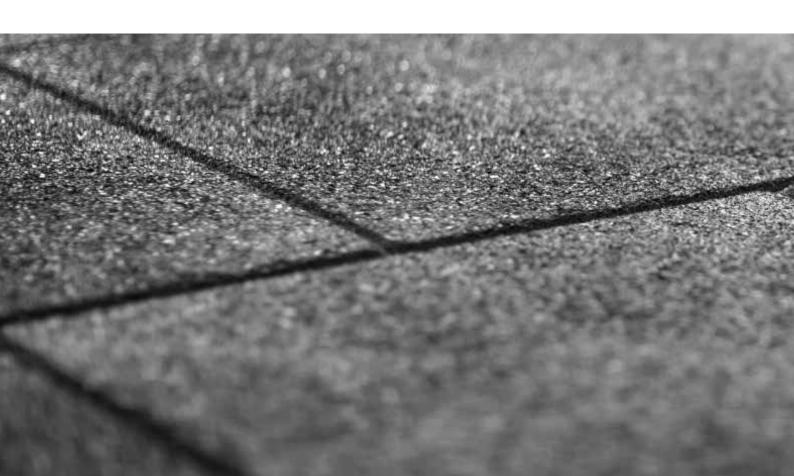

## IndoorFIT & OutdoorFIT

RUBBER TILES MADE OF EXTRA FINE AND STANDARD GRANULATE

Aslon® IndoorFIT and OutdoorFIT tiles have shock-absorbing and cushioning features, enabling them to withstand intense training sessions, heavy weights and daily use. They provide protection for the athlete as well as the sports equipment and fitness floor.

The rubber fitness tiles are slip-resistant, shock-absorbent and provide excellent cushioning to prevent injuries. They are also used as sound-absorbing flooring, ensuring a quiet and pleasant training environment.

In addition, rubber tiles are produced from recycled rubber granulate. This makes the rubber tiles 100% recyclable again after use.

The main difference between indoor- and outdoor tiles is the size of the granulate. Thanks to the standard granulate, water can easily drain away, making this tile ideal for outdoor use.

#### **INDOORFIT MATS**

Extra fine granulate (0,7 - 1 mm) Fine granulate (0,7 - 2 mm) Standard granulate (1 - 3 mm)

With flat- or studded structure underside

Sleek appearance

Colours: black - other colours on request Sizes: 500 x 500 mm | 1.000 x 1.000 mm