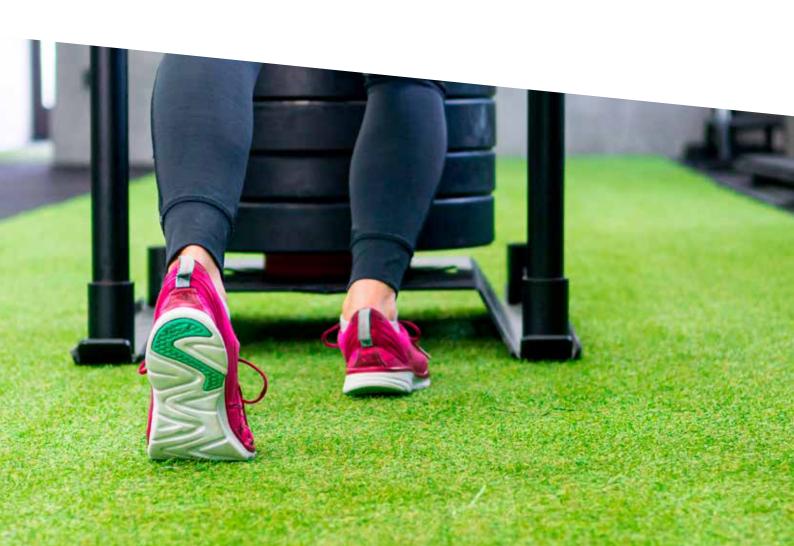

## **GrassFIT**

#### RUBBER TILES WITH A GRASS TOPLAYER

Aslon® GrassFIT tiles are applicable as sports flooring. Grass tiles are rubber tiles with a top layer of artificial grass. The artificial grass is pressed onto the rubber tiles, combining the advantages of rubber fitness tiles with those of artificial grass.

The underlay of rubber provides a comfortable fitness floor and the top layer of artificial grass is softer compared to a standard rubber tile and gives a more luxurious look.

The gym tiles provide cushioning and protection for both the athlete, sports equipment and for the gym floor. The sound-absorbing floor creates a quiet and pleasant training environment.