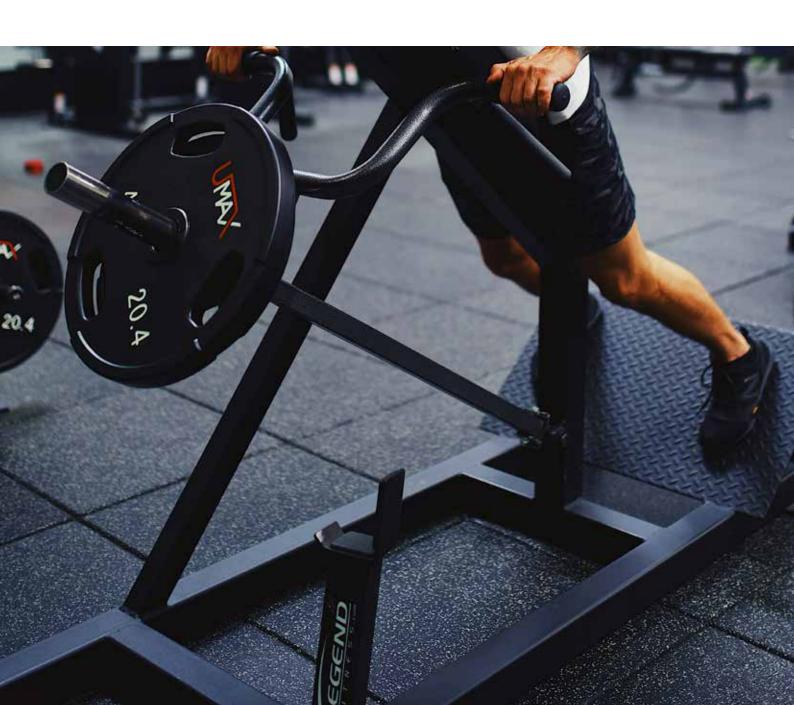

## IndoorFIT & OutdoorFIT

RUBBER TILES MADE OF EXTRA FINE AND STANDARD GRANULATE

Aslon® IndoorFIT and OutdoorFIT tiles have shock-absorbing and cushioning features, enabling them to withstand intense training sessions, heavy weights and daily use. They provide protection for the athlete as well as the sports equipment and fitness floor.

The rubber fitness tiles are slip-resistant, shock-absorbent and provide excellent cushioning to prevent injuries. They are also used as sound-absorbing flooring, ensuring a quiet and pleasant training environment.