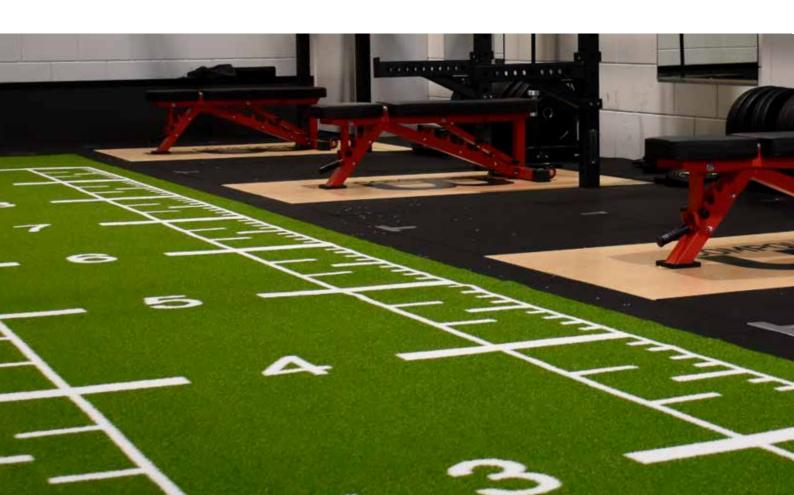

## **GrassFIT**

#### RUBBER TILES WITH A GRASS TOPLAYER

Aslon® GrassFIT tiles are applicable as sports flooring. Grass tiles are rubber tiles with a top layer of artificial grass. The artificial grass is pressed onto the rubber tiles, combining the advantages of rubber fitness tiles with those of artificial grass.

The underlay of rubber provides a comfortable fitness floor and the top layer of artificial grass is softer compared to a standard rubber tile and gives a more luxurious look.

The gym tiles provide cushioning and protection for both the athlete, sports equipment and for the gym floor. The sound-absorbing floor creates a quiet and pleasant training environment.

To give a gym its own look, the grassFIT tiles are available in different colours.