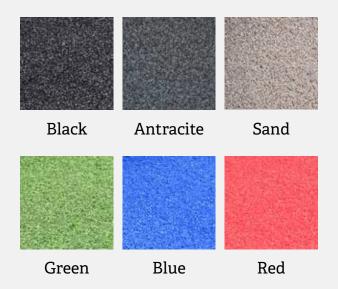

#### **Specifications**

**Colours:** black, red, green and grey

Sizes: 500 x 500 mm | 1.000 x 1.000 mm

**Thickness:** 30 mm | 40 mm | 45 mm

Density: 800 kg/m3 | 900 kg/m3 | 1.000 kg/m3

**NOISE DAMPING** 

**SHOCK** ABSORBING

#### **Specifications**

Colours: black, green, blue and red

**Sizes:** 500 x 500 mm | 1.000 x 1.000 mm

Thickness: flat > 15 mm | 20 mm

with studded structure > 30 mm | 40 mm | 45 mm